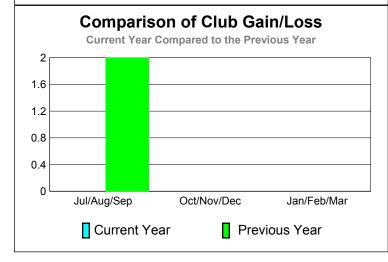

## 2010-2011 GMT Reports for District (or Undistricted) District R 2

GMT: Doctor CARLOS E JUSTINIAN Location: DOMINICAN REPUBLIC GMT CA: 3



## Club Results 2010-2011 Goal, New, Dropped, Gain/Loss 2 1.6 1.2 0.8 0.4 0 Jul/Aug/Sep Oct/Nov/Dec Jan/Feb/Mar Goal Actual Dropped Gain Loss



## YTD Status Quo Clubs 2010-2011



| <u>Omnue, ut itzi obzio</u> |                    |             |             |             |                   |  |
|-----------------------------|--------------------|-------------|-------------|-------------|-------------------|--|
| <u> MEMBERSHIP</u>          |                    |             |             |             |                   |  |
|                             | Membership Results |             |             |             | <u>Membership</u> |  |
|                             | 2010-2011          |             |             |             | 2009-2010         |  |
|                             |                    |             |             |             |                   |  |
|                             | Net                |