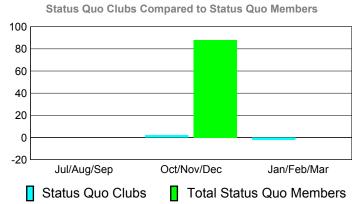

## YTD Status Quo Clubs 2010-2011

| <u>Omnue, ut itzi obzio</u> |                    |             |             |             |                   |  |
|-----------------------------|--------------------|-------------|-------------|-------------|-------------------|--|
| <u> MEMBERSHIP</u>          |                    |             |             |             |                   |  |
|                             | Membership Results |             |             |             | <u>Membership</u> |  |
|                             | 2010-2011          |             |             |             | 2009-2010         |  |
|                             |                    |             |             |             |                   |  |
|                             | Net                | Actual      | Actual      | Gain/       | Gain/             |  |
|                             | wer                | Actual      | Actual      | Gaini       | Gaini             |  |
|                             | Memb               | New         | Dropped     | Loss of     | Loss of           |  |
| Month                       | <u>Goal</u>        | <u>Memb</u> | <u>Memb</u> | <u>Memb</u> | <u>Memb</u>       |  |
| Jul/Aug/Sep                 | 55                 | 5           | -31         | -26         | 67                |  |
| Oct/Nov/Dec                 | 45                 | 9           | -34         | -25         | 20                |  |
| Jan/Feb/Mar                 | 85                 | 2           | -15         | -13         | -5                |  |
| Totals                      | 185                | 16          | -80         | -64         | 82                |  |