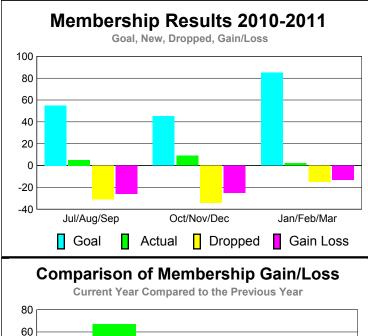

## YTD Status Quo Clubs 2010-2011

| <u>Omnue, ut itzi obzio</u> |                    |             |             |             |                   |  |
|-----------------------------|--------------------|-------------|-------------|-------------|-------------------|--|
| <u> MEMBERSHIP</u>          |                    |             |             |             |                   |  |
|                             | Membership Results |             |             |             | <u>Membership</u> |  |
|                             | 2010-2011          |             |             |             | 2009-2010         |  |
|                             |                    |             |             |             |                   |  |
|                             | Net                | Actual      | Actual      | Gain/       | Gain/             |  |
|                             | wer                | Actual      | Actual      | Gaini       | Gaini             |  |
|                             | Memb               | New         | Dropped     | Loss of     | Loss of           |  |
| Month                       | <u>Goal</u>        | <u>Memb</u> | <u>Memb</u> | <u>Memb</u> | <u>Memb</u>       |  |
| Jul/Aug/Sep                 | 55                 | 5           | -31         | -26         | 67                |  |
| Oct/Nov/Dec                 | 45                 | 9           | -34         | -25         | 20                |  |
| Jan/Feb/Mar                 | 85                 | 2           | -15         | -13         | -5                |  |
| Totals                      | 185                | 16          | -80         | -64         | 82                |  |