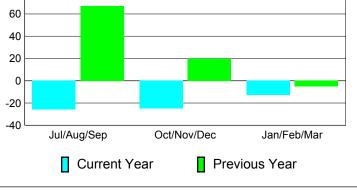

## Club Results 2010-2011 Goal, New, Dropped, Gain/Loss 2 1.6 1.2 0.8 0.4 0 Jul/Aug/Sep Oct/Nov/Dec Jan/Feb/Mar Goal Actual Dropped Gain Loss

## YTD Status Quo Clubs 2010-2011

| <u>Omnue, ut itzi obzio</u> |                    |             |             |             |                   |  |
|-----------------------------|--------------------|-------------|-------------|-------------|-------------------|--|
| <u> MEMBERSHIP</u>          |                    |             |             |             |                   |  |
|                             | Membership Results |             |             |             | <u>Membership</u> |  |
|                             | 2010-2011          |             |             |             | 2009-2010         |  |
|                             |                    |             |             |             |                   |  |
|                             | Net                | Actual      | Actual      | Gain/       | Gain/             |  |
|                             | wer                | Actual      | Actual      | Gaini       | Gaini             |  |
|                             | Memb               | New         | Dropped     | Loss of     | Loss of           |  |
| Month                       | <u>Goal</u>        | <u>Memb</u> | <u>Memb</u> | <u>Memb</u> | <u>Memb</u>       |  |
| Jul/Aug/Sep                 | 55                 | 5           | -31         | -26         | 67                |  |
| Oct/Nov/Dec                 | 45                 | 9           | -34         | -25         | 20                |  |
| Jan/Feb/Mar                 | 85                 | 2           | -15         | -13         | -5                |  |
| Totals                      | 185                | 16          | -80         | -64         | 82                |  |