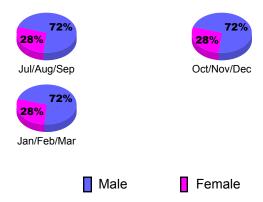

Actual      | Gaini       | Gaini             |  |
|                             | Memb               | New         | Dropped     | Loss of     | Loss of           |  |
| Month                       | <u>Goal</u>        | <u>Memb</u> | <u>Memb</u> | <u>Memb</u> | <u>Memb</u>       |  |
| Jul/Aug/Sep                 | 55                 | 5           | -31         | -26         | 67                |  |
| Oct/Nov/Dec                 | 45                 | 9           | -34         | -25         | 20                |  |
| Jan/Feb/Mar                 | 85                 | 2           | -15         | -13         | -5                |  |
| Totals                      | 185                | 16          | -80         | -64         | 82                |  |





## **Gender Comparison 2010-2011**