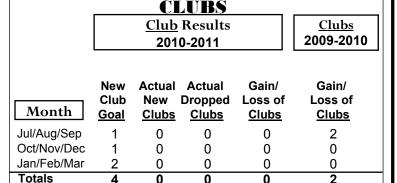

## Club Results 2010-2011 Goal, New, Dropped, Gain/Loss 2 1.6 1.2 0.8 0.4 0 Jul/Aug/Sep Oct/Nov/Dec Jan/Feb/Mar Goal Actual Dropped Gain Loss